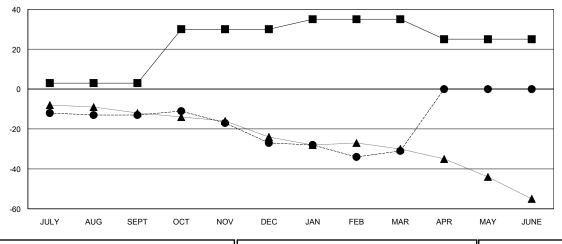

## GOALS AND ACTUAL MEMBERS CUMULATIVE

921 (65.93%)

| DROPPED CLUBS: 1 |    |
|------------------|----|
| DROPPED MEMBERS  |    |
| DECEASED         | 10 |
| CLUB CANCELLED   | 0  |
| OTHER            | 75 |
| TOTAL            | 85 |